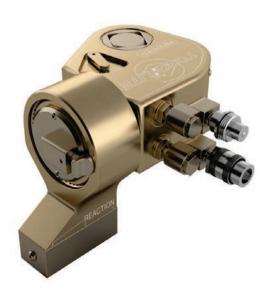

#### **SU-XL SERIES**

A time-tested and proven tool design, square drive ratchets offer a cost-efficient option to handle a wide range of bolting make-up and break-out needs.

The SU-XL Series ratchet is a patented design, which increases accuracy and reduces the number of moving parts.

Our standard SU-XL Series tool capacities range from 100 to 60,000 foot pounds of torque using a 10,000 p.s.i. hydraulic pump.

| SQUARE DRIVE       | Sizes from <sup>3</sup> / <sub>4</sub> " to 2 <sup>1</sup> / <sub>2</sub> " work with all standard-size impact sockets. The square drive shifts from make-up to break-out seamlessly, without having to disassemble the tool.                                       |  |  |  |  |  |  |
|--------------------|---------------------------------------------------------------------------------------------------------------------------------------------------------------------------------------------------------------------------------------------------------------------|--|--|--|--|--|--|
| UNIBODY            | Eliminates "Pinch Points" and reduces side loading. The completely enclosed drive train assembly allows nothing in or out of the tool during operation.                                                                                                             |  |  |  |  |  |  |
| REACTION<br>MEMBER | All SU-XL series models of 11,000 ft./lbs. or lower are armed with a 360° reversible reaction member that has 48 splines. That gives operators 96 different positions to choose from when looking for proper reaction, increasing safety, and decreasing headaches. |  |  |  |  |  |  |
| PISTON ROD         | The slotted piston rod always maintains a 90° relationship between itself and the nut. This significantly increases accuracy of the tool while simultaneously reducing the number of moving parts it has inside it.                                                 |  |  |  |  |  |  |
| PAWL<br>RELEASE    | The anti-reverse pawl inside the tool holds rotational wind-up in order to maintain required torque. The anti-reverse pawl mechanism on either side of the tool body allows manual releaseof the tool if "binding" occurs.                                          |  |  |  |  |  |  |
| 360° SWIVELS       | Allow Jose love movement, without hose binding even under pressure. Nickel-<br>plated steel quick connects, with fewer moving parts, moving in every direction<br>you might need them to – a great improvement to other swivels in the industry.                    |  |  |  |  |  |  |
| CALIBRATED         | Every tool is tested and calibrated to +/- 0.03 accuracy and +/- 0.01 repeatability traceable to N.I.S.T. standards.                                                                                                                                                |  |  |  |  |  |  |