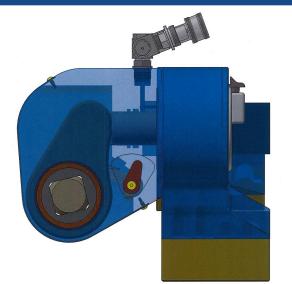

#### **SU-XL SERIES**

A time-tested and proven tool design, square drive ratchets offer a cost-efficient option to handle a wide range of bolting make-up and break-out needs.

The SU-XL Series ratchet is a patented design, which increases accuracy and reduces the number of moving parts.

Our standard SU-XL Series tool capacities range from 100 to 60,000 foot pounds of torque using a 10,000 p.s.i. hydraulic pump.

| SQUARE DRIVE       | Sizes from <sup>3</sup> / <sub>4</sub> " to 2 <sup>1</sup> / <sub>2</sub> " work with all standard-size impact sockets. The square drive shifts from make-up to break-out seamlessly, without having to disassemble the tool.                                       |  |  |  |  |  |  |
|--------------------|---------------------------------------------------------------------------------------------------------------------------------------------------------------------------------------------------------------------------------------------------------------------|--|--|--|--|--|--|
| UNIBODY            | Eliminates "Pinch Points" and reduces side loading. The completely enclosed drive train assembly allows nothing in or out of the tool during operation.                                                                                                             |  |  |  |  |  |  |
| REACTION<br>MEMBER | All SU-XL series models of 11,000 ft./lbs. or lower are armed with a 360° reversible reaction member that has 48 splines. That gives operators 96 different positions to choose from when looking for proper reaction, increasing safety, and decreasing headaches. |  |  |  |  |  |  |
| PISTON ROD         | The slotted piston rod always maintains a 90° relationship between itself and the nut. This significantly increases accuracy of the tool while simultaneously reducing the number of moving parts it has inside it.                                                 |  |  |  |  |  |  |
| PAWL<br>RELEASE    | The anti-reverse pawl inside the tool holds rotational wind-up in order to maintain required torque. The anti-reverse pawl mechanism on either side of the tool body allows manual releaseof the tool if "binding" occurs.                                          |  |  |  |  |  |  |
| 360° SWIVELS       | Allow Jose love movement, without hose binding even under pressure. Nickel-<br>plated steel quick connects, with fewer moving parts, moving in every direction<br>you might need them to – a great improvement to other swivels in the industry.                    |  |  |  |  |  |  |
| CALIBRATED         | Every tool is tested and calibrated to +/- 0.03 accuracy and +/- 0.01 repeatability traceable to N.I.S.T. standards.                                                                                                                                                |  |  |  |  |  |  |