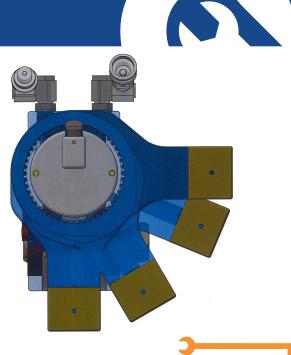

Our standard SU-XL Series tool capacities range from 100 to 60,000 foot pounds of torque using a 10,000 p.s.i. hydraulic pump.

| SQUARE DRIVE       | Sizes from <sup>3</sup> / <sub>4</sub> " to 2 <sup>1</sup> / <sub>2</sub> " work with all standard-size impact sockets. The square drive shifts from make-up to break-out seamlessly, without having to disassemble the tool.                                       |  |  |  |  |  |  |
|--------------------|---------------------------------------------------------------------------------------------------------------------------------------------------------------------------------------------------------------------------------------------------------------------|--|--|--|--|--|--|
| UNIBODY            | Eliminates "Pinch Points" and reduces side loading. The completely enclosed drive train assembly allows nothing in or out of the tool during operation.                                                                                                             |  |  |  |  |  |  |
| REACTION<br>MEMBER | All SU-XL series models of 11,000 ft./lbs. or lower are armed with a 360° reversible reaction member that has 48 splines. That gives operators 96 different positions to choose from when looking for proper reaction, increasing safety, and decreasing headaches. |  |  |  |  |  |  |
| PISTON ROD         | The slotted piston rod always maintains a 90° relationship between itself and the nut. This significantly increases accuracy of the tool while simultaneously reducing the number of moving parts it has inside it.                                                 |  |  |  |  |  |  |
| PAWL<br>RELEASE    | The anti-reverse pawl inside the tool holds rotational wind-up in order to maintain required torque. The anti-reverse pawl mechanism on either side of the tool body allows manual releaseof the tool if "binding" occurs.                                          |  |  |  |  |  |  |
| 360° SWIVELS       | Allow Jose love movement, without hose binding even under pressure. Nickel-<br>plated steel quick connects, with fewer moving parts, moving in every direction<br>you might need them to – a great improvement to other swivels in the industry.                    |  |  |  |  |  |  |
| CALIBRATED         | Every tool is tested and calibrated to +/- 0.03 accuracy and +/- 0.01 repeatability traceable to N.I.S.T. standards.                                                                                                                                                |  |  |  |  |  |  |